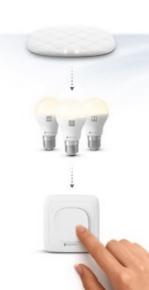

### State-of-the-art smart.

Light My Way doesn't clutter your home with cables. It is completely driven by wireless, responsive sensors that are environment aware and and provide light when and where you need it most.

Smart-sensor powered

Completely wireless