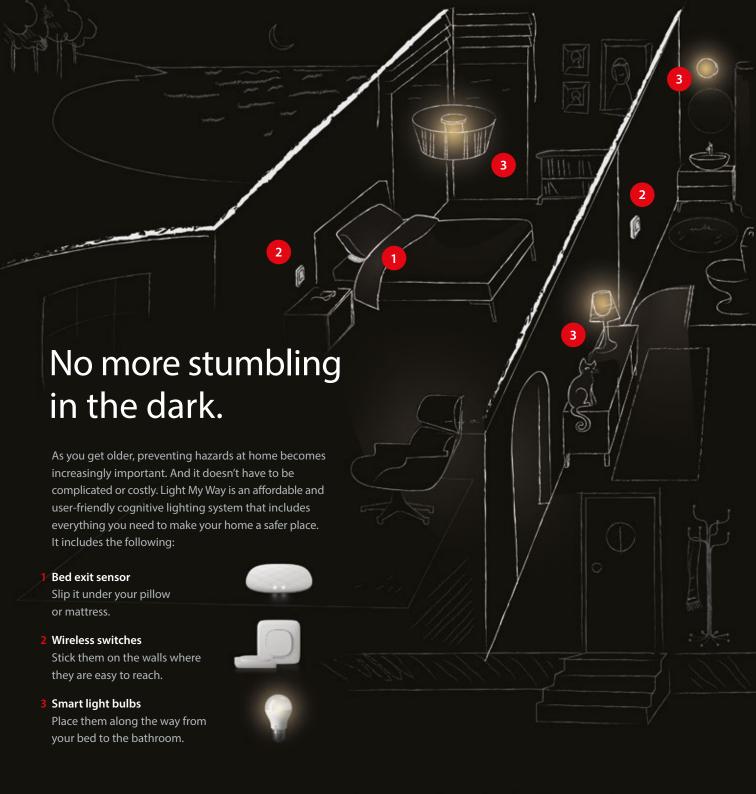

Light My Way knows when you leave the bed and lights up a safe path, so you don't trip during your night-time visits to the bathroom.

#### Getting out of bed

The sensor activates when you leave the bed and turns on the lights in all rooms along your way.

#### Moving around

The light bulbs slowly raise the light and adapt the brightness, so you are not dazzled as you move.

#### Back to sleep

When you return to bed, you can turn off all the lights with a single flick of the master switch.