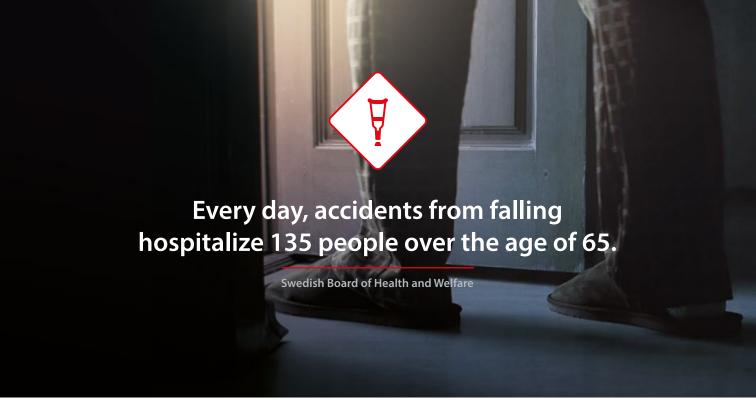

# Your guiding light at night.

Accidents from falling are the leading cause of injuries among older people. Many of these accidents occur in dim light or darkness, when you are most likely to be disorientated from sleeping and unstable on your feet.