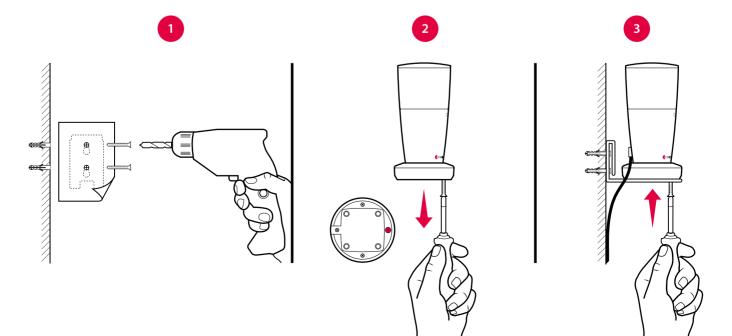

## Using a flash receiver with battery backup

### BE1442

- 1 Use the drilling template to mark and drill holes for the screws and plugs.
- 2 Remove the screw marked in red, located at the bottom of the flash receiver.
- 3 Fit the wall bracket on the wall. Re-attach the screw to mount the flash receiver on the wall bracket.