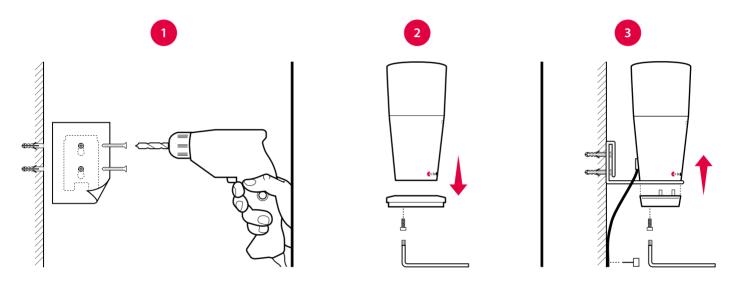

## Using a flash receiver

#### BE1441

- 1 Use the drilling template to mark and drill holes for the screws and plugs.
- 2 Remove the flash receiver table stand using the Allen key.
- 3 Fit the wall bracket on the wall. Attach the bottom and mount the flash receiver on the wall bracket.