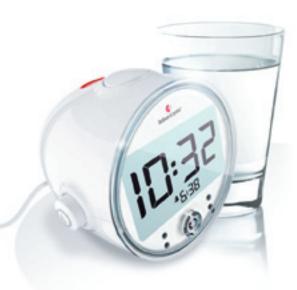

#### The Visit model - for a relaxed sleep

The Visit model is our most flexible alarm clock. It is connected to our alerting system, **Bellman Visit** and will give you a safe and relaxed sleep, without worrying that you might miss any important signals in your home.

Besides waking you up in the morning with sound, light and vibrations, it will also alert you if there is someone at the door or on the phone, if your child needs attention or if there is a fire in the house. A low-cost insurance that will help both you and your family sleep better.