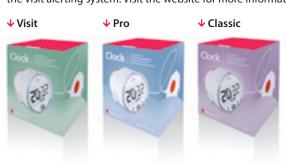

Learn more at:

www.bellman.se/wakeup

The alarm clock from Bellman & Symfon is available in three models; **Classic** for the price conscious, **Pro** for those who want a bit more and **Visit** for those who want to connect the clock to the Visit alerting system. Visit the website for more information.