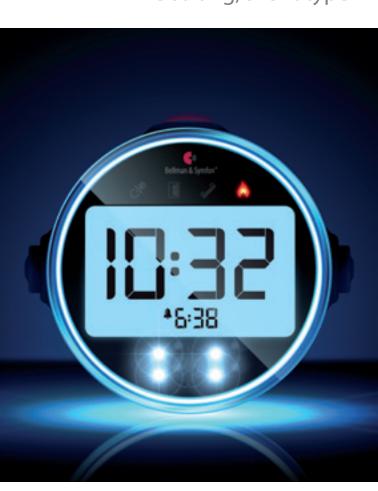

**High intensity flash**Four built-in bright
flashing LED lights.

**Night light beacon**Guides you back to bed if you are up at night.

**Bed shaker**Vibrates and emits a sound in the pillow.

**Battery backup**Keeps the clock working during power loss.

Extra loud alarm Ascending 100+ dB multi-frequency signal.

**Smart snooze**Decreases the interval by 2 minutes at a time.

### Wake up to flashing lights

When you want to get up in the morning, waking up to flashing lights is a great alternative or addition to a sounding alarm. We have integrated high intensity LED flashes; the same type you will find in a modern camera or a cell phone. With the difference that the alarm clock is equipped with four flashes instead of just one.

#### Extra loud, audible alarm

The alarm clock from Bellman & Symfon delivers a signal of more than 100 dB. The alarm increases gradually in volume, so you have plenty of time to turn it off before others might be disturbed.

The alarm clock features a smart alarm signal that sweeps through the frequencies so that, even if you have trouble hearing for instance high frequencies, you will not miss it.

#### **Smart snooze**

When you want to make the most of your beauty sleep, you will really appreciate the smart snooze. It differs from others in that it reduces the snooze interval from 9 to 2 minutes, by 2 minutes at a time.