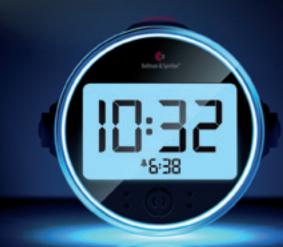

**High intensity flash**Four built-in bright
flashing LED lights.

**Night light beacon**Guides you back to bed if you are up at night.

**Bed shaker**Vibrates and emits a sound in the pillow.

**Battery backup**Keeps the clock working during power loss.

Extra loud alarm Ascending 100+ dB multi-frequency signal.

**Smart snooze**Decreases the interval by 2 minutes at a time.

#### Extra loud, audible alarm

The alarm clock from Bellman & Symfon delivers a signal of more than 100 dB. The alarm increases gradually in volume, so you have plenty of time to turn it off before others might be disturbed.

#### **Smart snooze**

When you want to make the most of your beauty sleep, you will really appreciate the smart snooze. It differs from others in that it reduces the snooze interval from 9 to 2 minutes, by 2 minutes at a time.