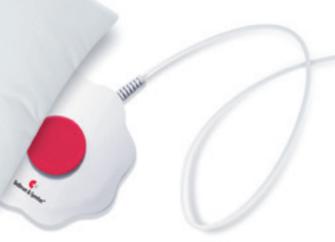

### Wake up to vibrations

When you buy an alarm clock from Bellman & Symfon, a powerful bed shaker is included in the package. Just place it under your pillow and it will wake you up with strong vibrations when the alarm goes off. The bed shaker that comes with the Pro and Visit model also emits a sound.