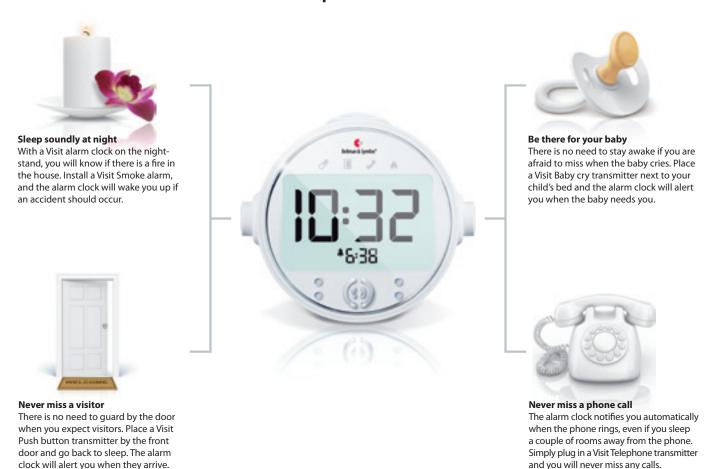

#### The Visit model - for a relaxed sleep

The Visit model is our most flexible alarm clock. It is connected to our alerting system, **Bellman Visit** and will give you a safe and relaxed sleep, without worrying that you might miss any important signals in your home.

Besides waking you up in the morning with sound, light and vibrations, it will also alert you if there is someone at the door or on the phone, if your child needs attention or if there is a fire in the house. A low-cost insurance that will help both you and your family sleep better.

## Find your way in the dark

Have you noticed how difficult it can be to find your way back to bed if you need to get up at night? Then it is easy to turn on the bedroom lights which may disturb your spouse's sleep.

Because of this, we have equipped the alarm clock with a special night light. It acts like a beacon and the gentle blue light will guide you back to bed without disturbing a living soul. This means you no longer have to stumble in the dark if you crave a midnight snack.