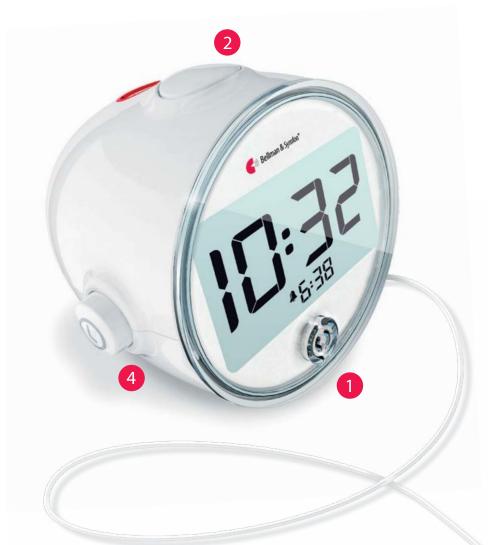

#### **Features**

- Extra loud 100dB\* alarm
   Ascending multi-tone signal
- Smart Snooze Reduces the snooze interval
- Open Powerful bed shaker Vibrates under your pillow
- Battery backup Keeps all features functional

The Classic Alarm clock has many unique features like the smart snooze function that reduces the time intervals from 9 to 2 minutes

and the multiple tone alarm signal that sweeps through the frequencies so that, even if you have trouble hearing for instance high frequencies, you will not miss it. The Classic Alarm clock is very easy to use. It has a large LCD display with adjustable back light and two separate push-rotate dials for setting the time and alarm.

## In the box

- BE1350 Alarm clock
- BE1271/ BE1272 Bed shaker (depends on different market)
- Power adapter, 7.5 VDC, 1500 mA
- User guide

## Operation

- Separate push-rotate dials for easy setting of the time and alarm
- Dedicated button that switches between 12-hour and 24-hour time format
- Dedicated button that adjusts the backlight intensity in five steps
- Dedicated button that turns on / switches off the alarm sound
- Battery supervision that monitors and displays the backup battery status.
- The backup battery powers the sound and the bed shaker. (Batteries not included)