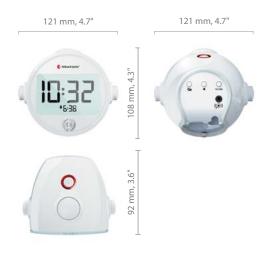

## Size and weight

Height: 108 mm, 4.3"

Width: 121 mm, 4.7"

Depth: 92 mm, 3.6"

Weight: 390 g, 13.7 oz, incl. batteries

### **Buttons and controls**

## Operation

- Separate push-rotate dials for easy setting of the time and alarm
- Dedicated button that switches between 12-hour and 24-hour time format
- Dedicated button that adjusts the backlight intensity in five steps
- Dedicated button that turns on / switches off the alarm sound
- Battery supervision that monitors and displays the backup battery status.
- The backup battery powers the sound and the bed shaker. (Batteries not included)