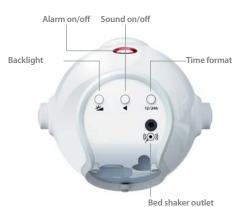

### **Buttons and controls**

## **Output signals**

- Sound
   100 dBA @10 cm, 4", 94 dBA @ 30 cm, 12"

   Built-in multiple frequency signal with a main frequency of 950 Hz 3000 Hz
- Bed shaker Vibrator power: 2.0 - 4.0 V DC

## Operation

- Separate push-rotate dials for easy setting of the time and alarm
- Dedicated button that switches between 12-hour and 24-hour time format
- Dedicated button that adjusts the backlight intensity in five steps
- Dedicated button that turns on / switches off the alarm sound
- Battery supervision that monitors and displays the backup battery status.
- The backup battery powers the sound and the bed shaker. (Batteries not included)