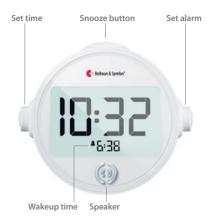

The Classic Alarm clock has many unique features like the smart snooze function that reduces the time intervals from 9 to 2 minutes

and the multiple tone alarm signal that sweeps through the frequencies so that, even if you have trouble hearing for instance high frequencies, you will not miss it. The Classic Alarm clock is very easy to use. It has a large LCD display with adjustable back light and two separate push-rotate dials for setting the time and alarm.

## Operation

- Separate push-rotate dials for easy setting of the time and alarm
- Dedicated button that switches between 12-hour and 24-hour time format
- Dedicated button that adjusts the backlight intensity in five steps
- Dedicated button that turns on / switches off the alarm sound
- Battery supervision that monitors and displays the backup battery status.
- The backup battery powers the sound and the bed shaker. (Batteries not included)

## Display

- Type: Twisted Nematic (TN) LCD
- Adjustable backlight intensity in 5 steps
   The backlight is activated by the snooze button
- Backlight color: white
- Display timeout: 8 seconds