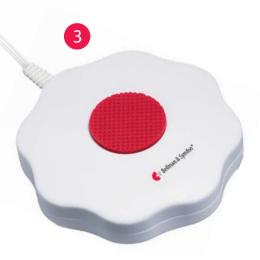

## In the box

- BE1350 Alarm clock
- BE1271/ BE1272 Bed shaker (depends on different market)
- Power adapter, 7.5 VDC, 1500 mA
- User guide

## **Output signals**

- Sound
   100 dBA @10 cm, 4", 94 dBA @ 30 cm, 12"

   Built-in multiple frequency signal with a main frequency of 950 Hz 3000 Hz
- Bed shaker Vibrator power: 2.0 - 4.0 V DC