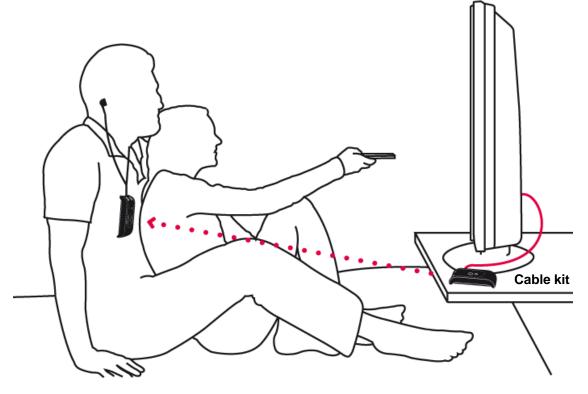

# **Listening situations**

1-on-1 conversation

**Watching TV** 

**Small meeting** 

Family gathering

**Outdoors** 

In class

**Busy restaurant** 

### By the TV

Connect your transmitter to the TV and sit back and enjoy perfect sound in full stereo. No need to crank up the volume to the max.

When you want to discuss the film, you can mix the sound from the TV with the internal microphones on the receiver. "Push To Listen"