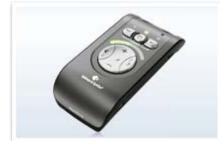

# Advanced settings menu

#### **Balance control**

Compensates for example for hearing loss in one ear.

#### **Tone control blocking**

Makes it easier for the end user to use Domino.

#### **Basic attenuation**

Trim the attenuation to a specific hearing accessory.

#### **Tone control preset**

Select preset tone for the end user

#### Stereo/Mono

Effects the line-in signal. For neck loop and stetoclips.

#### **Reset to factory settings**

Resets all settings to the standard factory settings.

#### **Bass reduction**

Reduces low-frequency interference (fans, road noise)

#### **Software version**

Primarily for service purposes.