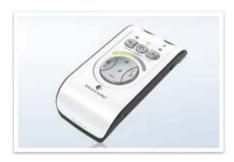

oreferre

Ser

- Power toggle button
  Power and charge status indication
- Select internal mic mode
  Toggle to switch between Omni
  and Directional mode
- Select remote mic mode
  Toggle to switch between Omni
  and Directional mode
- Press both buttons to pair a receiver to a transmitter

Use + and - buttons to control Volume
9 steps trimmed for optimum usefulness

- Use + and buttons to control Volume 9 steps trimmed for optimum usefulness
- Use < and > buttons to control Tone 9 steps for exact control

- Use + and buttons to control Volume9 steps trimmed for optimum usefulness
- Use < and > buttons to control Tone9 steps for exact control
- Press and hold Mic while in RF mode to select Push-To-Listen
  Use < and > to trim "mix" between Line in signal and int. mic

# Domino **The Transmitter**

- Power toggle button Power and charge status indication
- **Connect mode button** Press during the connection phase For security reasons the transmitter will not accept connection requests unless this button is pressed