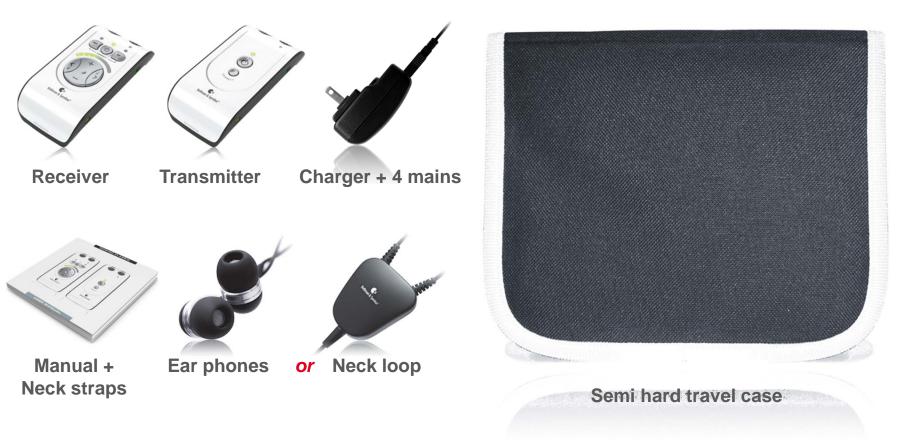

trol Volume
9 steps trimmed for optimum usefulness





- Use + and buttons to control Volume 9 steps trimmed for optimum usefulness
- Use < and > buttons to control Tone 9 steps for exact control







- Use + and buttons to control Volume9 steps trimmed for optimum usefulness
- Use < and > buttons to control Tone9 steps for exact control
- Press and hold Mic while in RF mode to select Push-To-Listen
  Use < and > to trim "mix" between Line in signal and int. mic





# Domino **The Transmitter**

- Power toggle button Power and charge status indication
- **Connect mode button** Press during the connection phase For security reasons the transmitter will not accept connection requests unless this button is pressed





### Domino Pro - in the box





### **Domino Classic - in the box**





### Customization



Ext. microphone



**Cable kit** 



Headphones



**Classic receiver** 



**Earphones** 



**Neck loop** 



Neck loop with short cable



Pro receiver



# Neck loop features

High output power with dual channel output

Fabric tube for good comfort

- Safety break-away neck strap
- Pliable cable material
- Tie-clip for optimum positioning
- Soft spray-coated housing









# Addressing real life needs (recap)



### **High Definition Audio**

→ Natural sounding speech with incredible detail



### 128-bit encryption

→ Completely secure from eavesdropping



### **Travel Smart 2.4 GHz**

→ Works perfectly anywhere in the world



# Addressing real life needs (cont.)



### **Easy Connect**

→ Connects easily to your TV, MP3, Stereo etc.



### Single touch ac