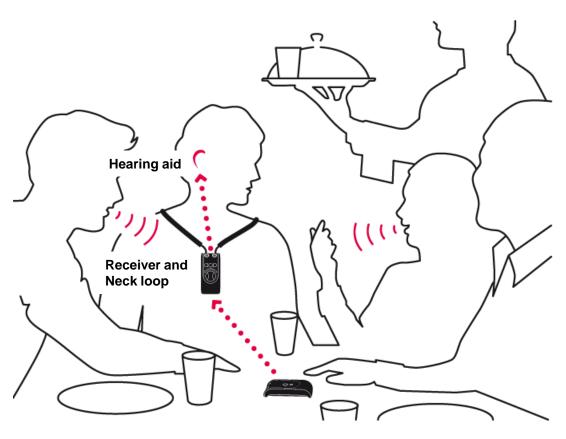

# **Boosts** your hearing aids

Onnect a neck loop and Domino further amplifies speech

Practical remote for easy adjustment of volume, tone and microphones

Amplifies the TV sound in your hearing aid

### **Busy restaurant**

In busy places, with music playing and a lot of people talking at the same time, it's easy to feel left out, not understanding what everyone else is laughing about.

Change to the zoom microphone and the background noise will be reduced dramatically so you can focus on the conversation.