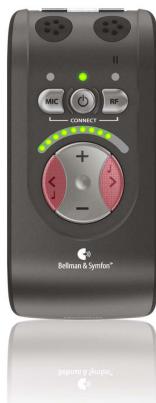

oreferre

Ser

- Power toggle button
  Power and charge status indication
- Select internal mic mode
  Toggle to switch between Omni
  and Directional mode
- Select remote mic mode
  Toggle to switch between Omni
  and Directional mode
- Press both buttons to pair a receiver to a transmitter

Use + and - buttons to control Volume
9 steps trimmed for optimum usefulness

- Use + and buttons to control Volume 9 steps trimmed for optimum usefulness
- Use < and > buttons to control Tone 9 steps for exact control

- Use + and buttons to control Volume9 steps trimmed for optimum usefulness
- Use < and > buttons to control Tone9 steps for exact control
- Press and hold Mic while in RF mode to select Push-To-Listen
  Use < and > to trim "mix" between Line in signal and int. mic