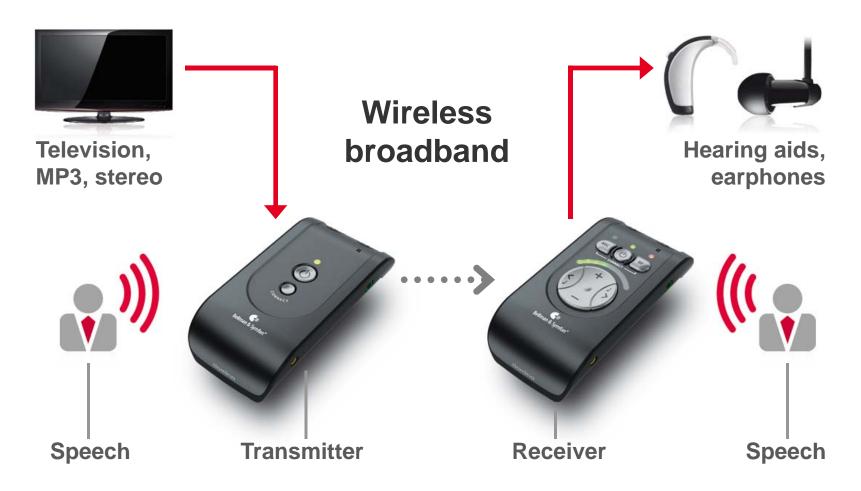

# TV and music at your own level

- **→** TV
- Computer
- Radio
- **●** MP3
- **●** DVD

### By the TV

Connect your transmitter to the TV and sit back and enjoy perfect sound in full stereo. No need to crank up the volume to the max.

When you want to discuss the film, you can mix the sound from the TV with the internal microphones on the receiver. "Push To Listen"

### **Easy Connect**

→ Connects easily to your TV, MP3, Stereo etc.