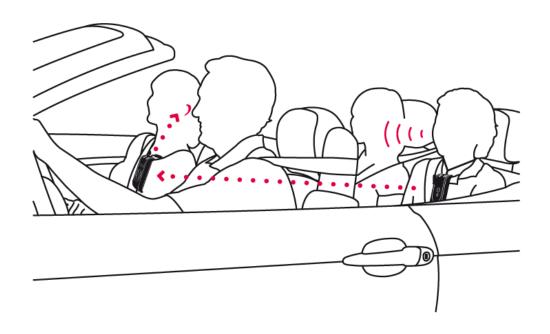

### In the car

A car is one of the hardest sound environments to conduct a conversation in. Besides the noise from the road, wind and engine, the passengers are normally facing away from you.

Select the Zoom microphone and discover the difference.