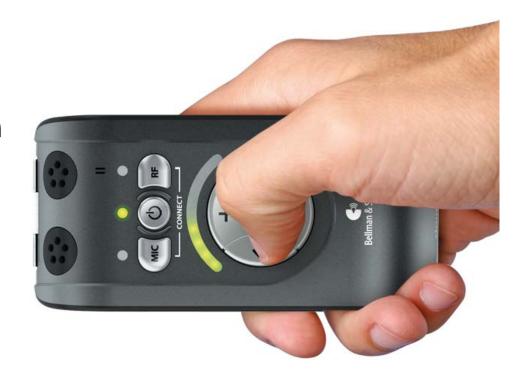

oreferre

Ser

- Power toggle button
  Power and charge status indication
- Select internal mic mode
  Toggle to switch between Omni
  and Directional mode
- Select remote mic mode
  Toggle to switch between Omni
  and Directional mode
- Press both buttons to pair a receiver to a transmitter

Use + and - buttons to control Volume
9 steps trimmed for optimum usefulness

- Use + and buttons to control Volume 9 steps trimmed for optimum usefulness
- Use < and > buttons to control Tone 9 steps for exact control

- Use + and buttons to control Volume9 steps trimmed for optimum usefulness
- Use < and > buttons to control Tone9 steps for exact control
- Press and hold Mic while in RF mode to select Push-To-Listen
  Use < and > to trim "mix" between Line in signal and int. mic

# Domino **The Transmitter**

- Power toggle button Power and charge status indication
- **Connect mode button** Press during the connection phase For security reasons the transmitter will not accept connection requests unless this button is pressed