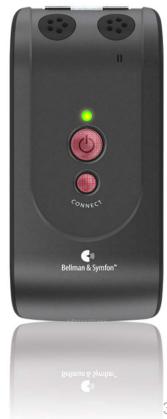

oreferre

Ser

- Power toggle button
  Power and charge status indication
- Select internal mic mode
  Toggle to switch between Omni
  and Directional mode
- Select remote mic mode
  Toggle to switch between Omni
  and Directional mode
- Press both buttons to pair a receiver to a transmitter

Use + and - buttons to control Volume
9 steps trimmed for optimum usefulness

- Use + and buttons to control Volume 9 steps trimmed for optimum usefulness
- Use < and > buttons to control Tone 9 steps for exact control

- Use + and buttons to control Volume9 steps trimmed for optimum usefulness
- Use < and > buttons to control Tone9 steps for exact control
- Press and hold Mic while in RF mode to select Push-To-Listen
  Use < and > to trim "mix" between Line in signal and int. mic