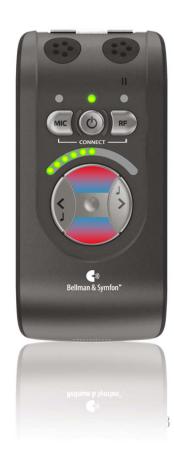

oreferre

Ser

- Power toggle button
  Power and charge status indication
- Select internal mic mode
  Toggle to switch between Omni
  and Directional mode
- Select remote mic mode
  Toggle to switch between Omni
  and Directional mode
- Press both buttons to pair a receiver to a transmitter

Use + and - buttons to control Volume
9 steps trimmed for optimum usefulness

- Use + and buttons to control Volume 9 steps trimmed for optimum usefulness
- Use < and > buttons to control Tone 9 steps for exact control

- Use + and buttons to control Volume9 steps trimmed for optimum usefulness
- Use < and > buttons to control Tone9 steps for exact control
- Press and hold Mic while in RF mode to select Push-To-Listen
  Use < and > to trim "mix" between Line in signal and int. mic