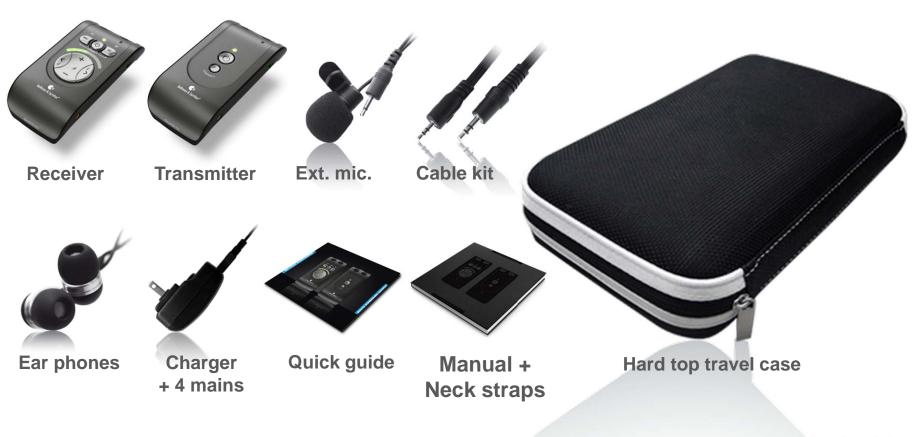

ansmitter





Use + and - buttons to control Volume
9 steps trimmed for optimum usefulness





- Use + and buttons to control Volume 9 steps trimmed for optimum usefulness
- Use < and > buttons to control Tone 9 steps for exact control







- Use + and buttons to control Volume9 steps trimmed for optimum usefulness
- Use < and > buttons to control Tone9 steps for exact control
- Press and hold Mic while in RF mode to select Push-To-Listen
  Use < and > to trim "mix" between Line in signal and int. mic





# Domino **The Transmitter**

- Power toggle button Power and charge status indication
- **Connect mode button** Press during the connection phase For security reasons the transmitter will not accept connection requests unless this button is pressed





### Domino Pro - in the box





### **Domino Classic - in the box**





### Customization



Ext. microphone



**Cable kit** 



Headphones



**Classic receiver** 



**Earphones** 



**Neck loop** 



Neck loop with short cable



Pro receiver



# Neck loop features

High output power with dual channel output

Fabric tube for good comfort

- Safety break-away neck strap
- Pliable cable material
- Tie-clip for optimum positioning
- Soft spray-coated housing









# Addressing real life needs (recap)



### **High Definition Audio**

→ Natural sounding speech with incredible detail



### 128-bit encryption

→ Completely secure from eavesdropping



### **Travel Smart 2.4 GHz**

→ Works perfectly anywhere in the world



# Addressing real life needs (cont.)



### **Easy Connect**

→ Connects easily to your TV