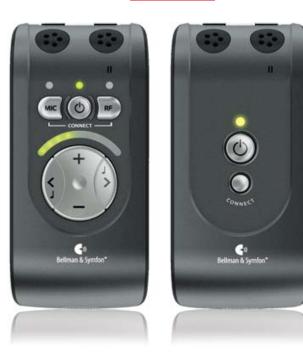

### **Domino Pro**

Our most <u>versatile</u> system

oreferre

Ser

- Power toggle button
  Power and charge status indication
- Select internal mic mode
  Toggle to switch between Omni
  and Directional mode
- Select remote mic mode
  Toggle to switch between Omni
  and Directional mode
- Press both buttons to pair a receiver to a transmitter

Use + and - buttons to control Volume
9 steps trimmed for optimum usefulness

- Use + and buttons to control Volume 9 steps trimmed for optimum usefulness
- Use < and > buttons to control Tone 9 steps for exact control

- Use + and buttons to control Volume9 steps trimmed for optimum usefulness
- Use < and > buttons to control Tone9 steps for exact control
- Press and hold Mic while in RF mode to select Push-To-Listen
  Use < and > to trim "mix" between Line in signal and int. mic