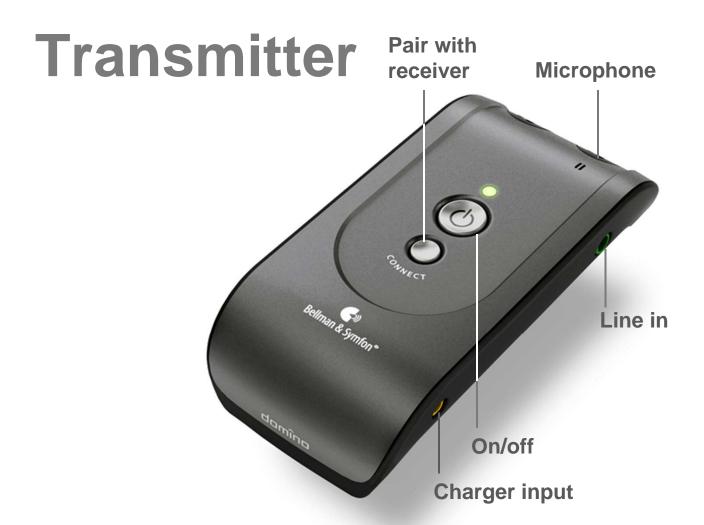

# Domino **The Transmitter**

- Power toggle button Power and charge status indication
- **Connect mode button** Press during the connection phase For security reasons the transmitter will not accept connection requests unless this button is pressed