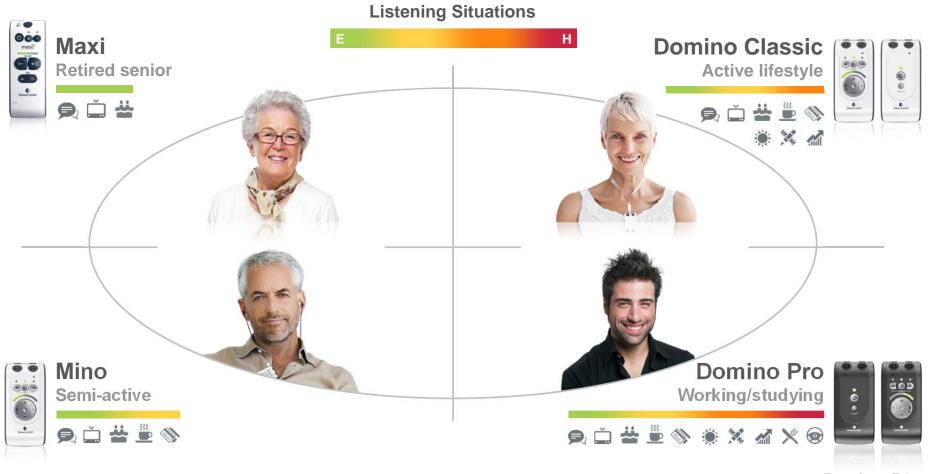

### Meet the audio family

### A solution for every need

### The Domino range

# Ideal listening situations

One-on-one conversations

In school During class

Listening to the television

At work Meeting/seminar

Small meetings e.g. a café

In stores
Talking to a clerk

**Busy restaurant**Pro preferred