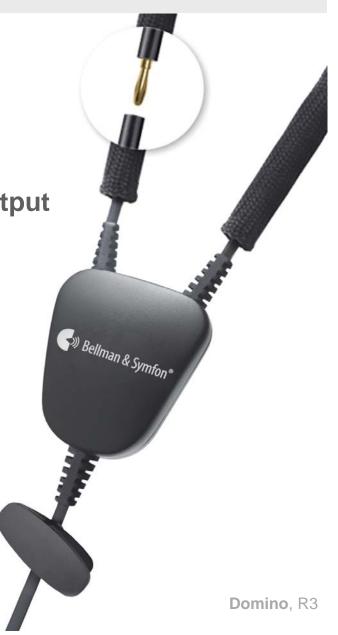

# Neck loop features

High output power with dual channel output

Fabric tube for good comfort

- Safety break-away neck strap
- Pliable cable material
- Tie-clip for optimum positioning
- Soft spray-coated housing