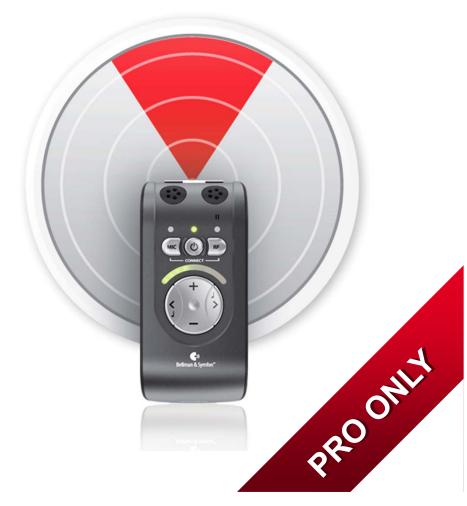

# Directional microphones on both units

- Zoom function through Adaptive Beam Forming technology
- Suppresses noise from behind and side
- Amplifies sound coming from the front

#### **Remote Zoom**

→ Equipped with effective directional microphones