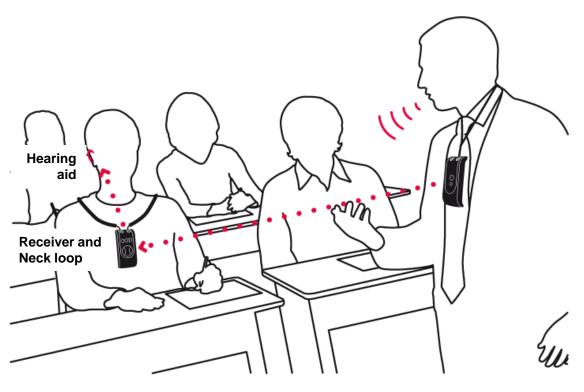

# **Listening situations**

1-on-1 conversation

**Watching TV** 

**Small meeting** 

Family gathering

**Outdoors** 

In class

**Busy restaurant** 

### In class

Even if you are sitting in the back, you can hear the teacher as he was sitting next to you. Clear and noise free.

If you want to communicate with a schoolmate beside you, just press the "Push To Listen" button to pick up sound from your close environment.