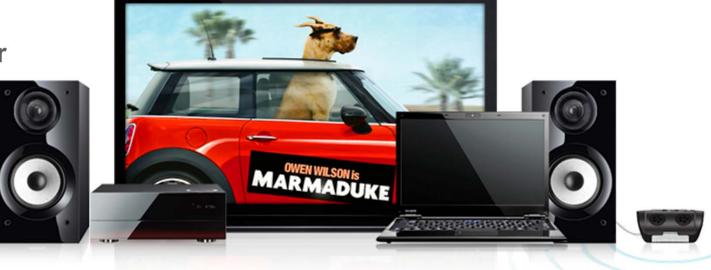

# TV and music at your own level

- **→** TV
- Computer
- Radio
- **●** MP3
- **●** DVD

### By the TV

Connect your transmitter to the TV and sit back and enjoy perfect sound in full stereo. No need to crank up the volume to the max.

When you want to discuss the film, you can mix the sound from the TV with the internal microphones on the receiver. "Push To Listen"

### **Easy Connect**

→ Connects easily to your TV, MP3, Stereo etc.