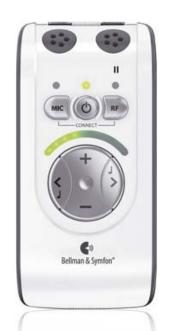

l processing to deliver clear and distinct speech
- Features state-of-the-art encryption so there is no risk of eavesdropping
- Is easy to use and there are no complicated menus to navigate
- ls equipped with rechargeable batteries that last up to 12 hours





# **New improvements**

- Key lock
- Easier access to the Advanced settings
- **→** Volume memory
- Avoid unintentional startup
- Improved sound





# **Listening situations**

1-on-1 conversation





**Watching TV** 

**Small meeting** 





Family gathering







**Outdoors** 







In class

**Busy restaurant** 







In the car



### Meet the audio family





### A solution for every need





### The Domino range

### **Domino Pro**

Our most <u>versatile</u> system



### **Domino Classic**

Our most affordable system







### How it works





Natural sound with incredible detail

Digital signal processing

10 band noise cancellation

10 band dynamic compression

Adaptive feedback cancellation

Sound with natural colour





# Worry free communication



- Wireless Secure Encryption, WISE
- 128-bit digital encryption
- Impossible to eavesdrop
- Great for confidential business meetings





# Intuitive user interface

- One button one function
- No complicated menus to fumble through
- Soft grip material





# Long lasting power

- Rechargeable Li-ion battery, like any modern cell phone
- Up to 12h operationLess than 2.5h to charge
- **USB** universal charger





# Light and pocket size



2½ oz – no heavy pockets





# TV and music at your own level



- **→** TV
- Computer
- Radio
- **●** MP3
- **