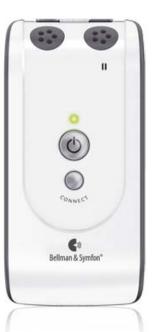

processing to deliver clear and distinct speech
- Features state-of-the-art encryption so there is no risk of eavesdropping
- Is easy to use and there are no complicated menus to navigate
- ls equipped with rechargeable batteries that last up to 12 hours





# **New improvements**

- Key lock
- Easier access to the Advanced settings
- **→** Volume memory
- Avoid unintentional startup
- Improved sound





# **Listening situations**

1-on-1 conversation





**Watching TV** 

**Small meeting** 





Family gathering







**Outdoors** 







In class

**Busy restaurant** 







In the car



### Meet the audio family





### A solution for every need





### The Domino range

### **Domino Pro**

Our most <u>versatile</u> system



### **Domino Classic**

Our most affordable system







### How it works





Natural sound with incredible detail

Digital signal processing

10 band noise cancellation

10 band dynamic compression

Adaptive feedback cancellation

Sound with natural colour





# Worry free communication



- Wireless Secure Encryption, WISE
- 128-bit digital encryption
- Impossible to eavesdrop
- Great for confidential business meetings





# Intuitive user interface

- One button one function
- No complicated menus to fumble through
- Soft grip material





# Long lasting power

- Rechargeable Li-ion battery, like any modern cell phone
- Up to 12h operationLess than 2.5h to charge
- **USB** universal charger





# Light and pocket size



2½ oz – no heavy pockets





# TV and music at your own level



- **→** TV
- Computer
- Radio
- **●** MP3
- **●*