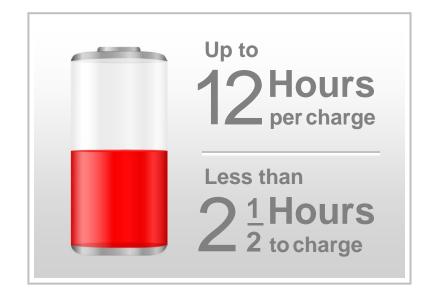

# Long lasting power

- Rechargeable Li-ion battery, like any modern cell phone
- Up to 12h operationLess than 2.5h to charge
- **USB** universal charger