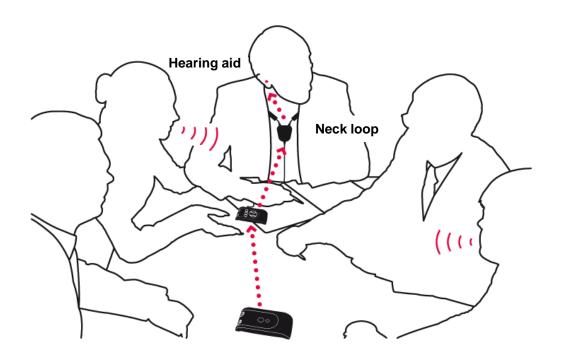

# **Listening situations**

1-on-1 conversation

**Watching TV** 

**Small meeting** 

Family gathering

**Outdoors** 

In class

**Busy restaurant** 

### At work

When more than one person speaks at the same time it can be real be hard to distinguish what is being said.

Domino helps you to hear better in these situations and you can easily place the transmitter close to a distant speaker.