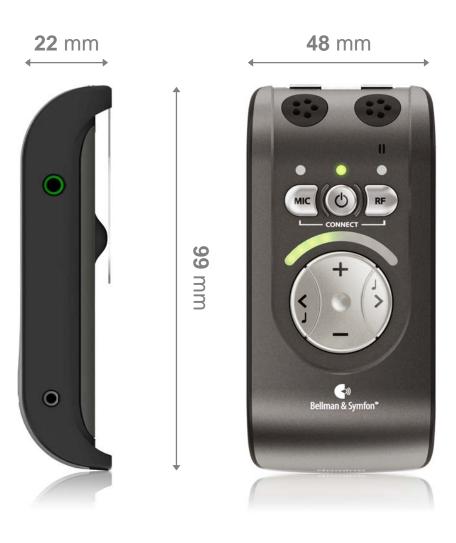

# Intuitive user interface

- One button one function
- No complicated menus to fumble through
- Soft grip material

oreferre

Ser

- Power toggle button
  Power and charge status indication
- Select internal mic mode
  Toggle to switch between Omni
  and Directional mode
- Select remote mic mode
  Toggle to switch between Omni
  and Directional mode
- Press both buttons to pair a receiver to a transmitter

Use + and - buttons to control Volume
9 steps trimmed for optimum usefulness

- Use + and buttons to control Volume 9 steps trimmed for optimum usefulness
- Use < and > buttons to control Tone 9 steps for exact control

- Use + and buttons to control Volume9 steps trimmed for optimum usefulness
- Use < and > buttons to control Tone9 steps for exact control
- Press and hold Mic while in RF mode to select Push-To-Listen
  Use < and > to trim "mix" between Line in signal and int. mic

# Domino **The Transmitter**

- Power toggle button Power and charge status indication
- **Connect mode button** Press during the connection phase For security reasons the transmitter will not accept connection requests unless this button is pressed