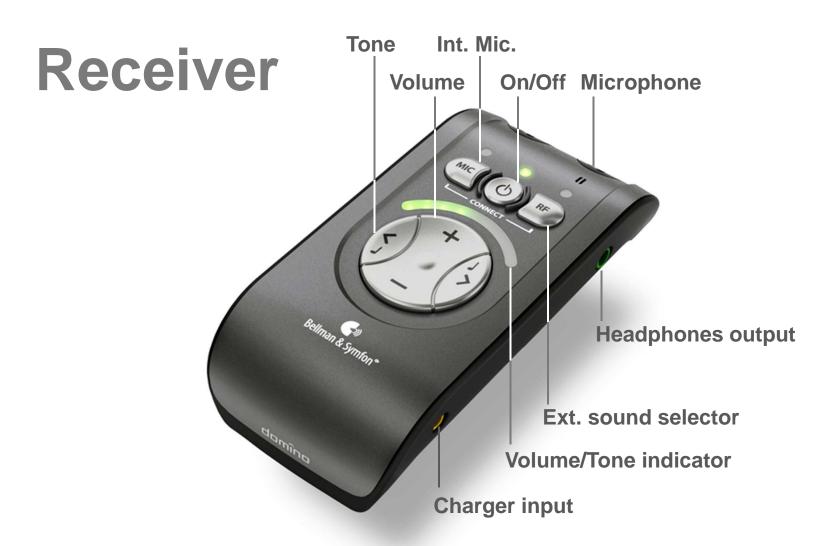

Use + and - buttons to control Volume
9 steps trimmed for optimum usefulness

- Use + and buttons to control Volume 9 steps trimmed for optimum usefulness
- Use < and > buttons to control Tone 9 steps for exact control

- Use + and buttons to control Volume9 steps trimmed for optimum usefulness
- Use < and > buttons to control Tone9 steps for exact control
- Press and hold Mic while in RF mode to select Push-To-Listen
  Use < and > to trim "mix" between Line in signal and int. mic