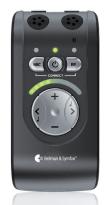

Domino helps people with hearing loss to hear better in busy situations, where hearing aids or cochlear implants alone may not be enough. It brings out the words so you can hear them loud and clear – even at a distance or when there's a lot going on in the background.

Domino uses digital technology to enhance speech and filter out unwanted background noise before it reaches your hearing aid or speech processor. The clean and crisp sound makes it easier to hear the words so you can join the conversation without effort.