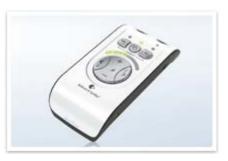

## **Boost your** hearing aids

Connect a neck loop and Domino further amplifies speech

Practical remote for easy adjustment of volume, tone and microphones

Amplifies the TV sound in your hearing aid

### With hearing aid

Improves the performance of your hearing aids radically. Especially when listening to speech at a distance.

Great for watching TV or listening to music.

Acts as a remote for easy adjustment of tone and volume