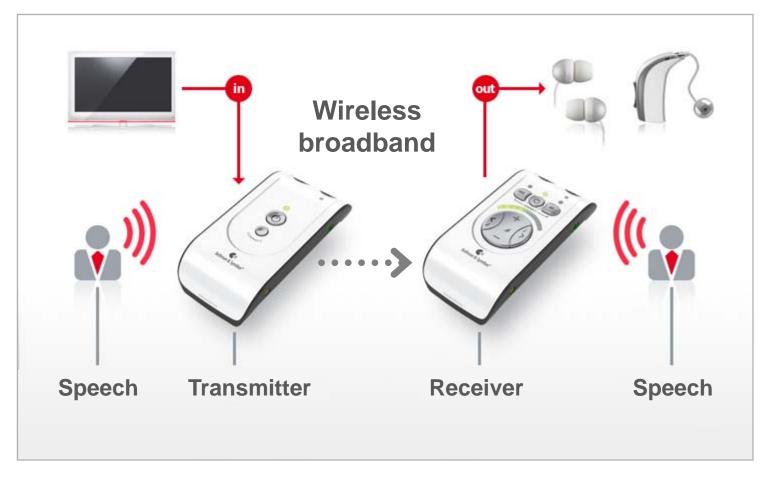

tton one function
- No complicated menus to fumble through
- Soft grip material





# Long lasting power

- Rechargeable Li-ion battery, like any modern cell phone
- Up to 12h operation
  Less than 2.5h to charge
- USB universal charger





# Light and pocket size



2½ oz − no heavy pockets





# **Great for TV and music**



- **→** TV
- **Omputer**
- Radio
- **●** MP3
- **DVD**





# Great while travelling

- Travel Smart 2.4 GHz
  Works perfectly
  anywhere in the world
- USB powered universal charger. Mains for US, UK, AU and EU
- **Durable travel case**





## **Boost your** hearing aids

Connect a neck loop and Domino further amplifies speech

Practical remote for easy adjustment of volume, tone and microphones

Amplifies the TV sound in your hearing aid





### How it works





# Ideal listening situations



One-on-one conversations



In school During class



Listening to the television



Outdoors
Taking a walk



Small meetings e.g. a café



In stores
Talking to a clerk



At work Meeting/seminar



Listening to music, Stereo, MP3 player...



#### At work

When more than one person speaks at the same time it can be real be hard to distinguish what is being said.

Domino helps you to hear better in these situations and you can easily place the transmitter close to a distant speaker.





#### In class

Even if you are sitting in the back, you can hear the teacher as he was sitting next to you. Clear and noise free.

If you want to communicate with a schoolmate beside you, just push the "Push To Listen" button to pick up sound from your close environment