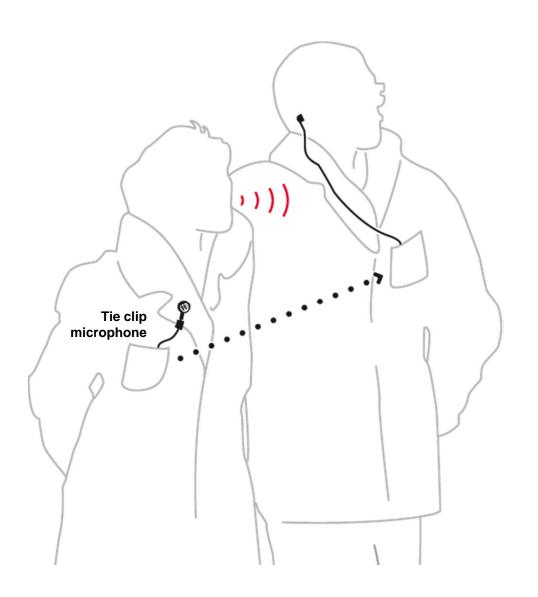

# **Options**Create your own solution

Tie clip microphone

Cable kit

**USB** car charger

Extra receiver

**Head phones** 

Ear phones

MicroSet™