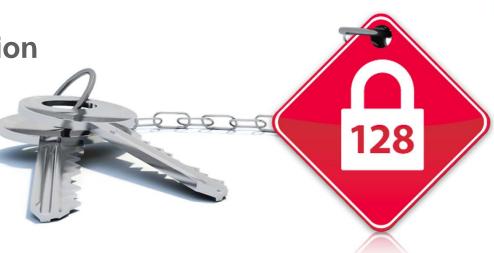

# Worry free communication

- Wireless Secure Encryption, WISE
- 128-bit digital encryption
- Impossible to eavesdrop
- Great for confidential business meetings

#### 128-bit encryption

→ Completely secure from eavesdropping