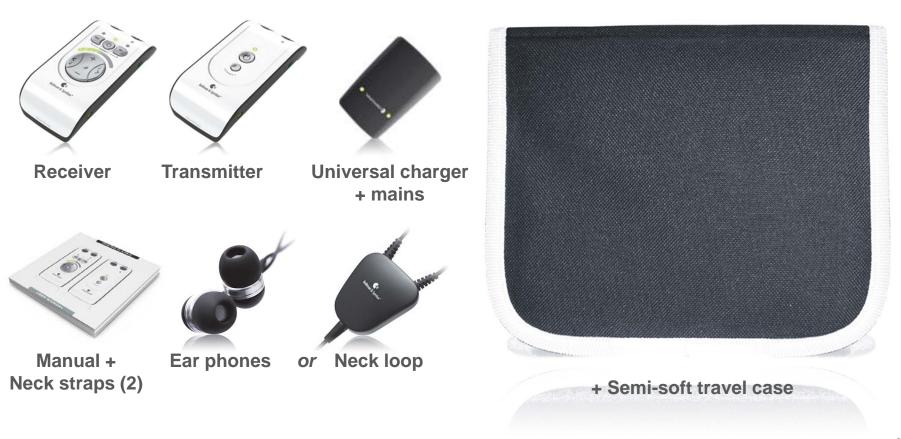

rfect sound in full stereo. No need to crank up the volume to the max.

When you want to discuss the film, you can easily mix the sound from the TV with the internal microphones on the receiver. "Push To Listen"





#### **Outdoors**

When you are out for a walk, speech is often directed away from you. This in combination with traffic noise makes it very difficult to follow a conversation.

Domino suppresses the noise and overcomes the distance from the speaker very effectively.





### With hearing aid

Improves the performance of your hearing aids radically. Especially when listening to speech at a distance.

Great for watching TV or listening to music.

Acts as a remote for easy adjustment of tone and volume











#### What's in the box

#### Available with or without neck loop





# **Options**Create your own solution



Tie clip microphone



Cable kit



**USB** car charger



Extra receiver



**Head phones** 



Ear phones



MicroSet™



**Neck loop** 



### Addressing real life needs (recap)



#### **High Definition Audio**

→ Natural sounding speech with incredible detail



#### 128-bit encryption

→ Completely secure from eavesdropping



#### **Travel Smart 2.4 GHz**

→ Works perfectly anywhere in the world



### Addressing real life needs (cont.)



#### **Easy Connect**

→ Connects easily to your TV, MP3, Stereo etc.



#### Single touch action

→ No complicated menus - focus on hearing



#### **High quality**

→ Comes with two years worldwide warranty