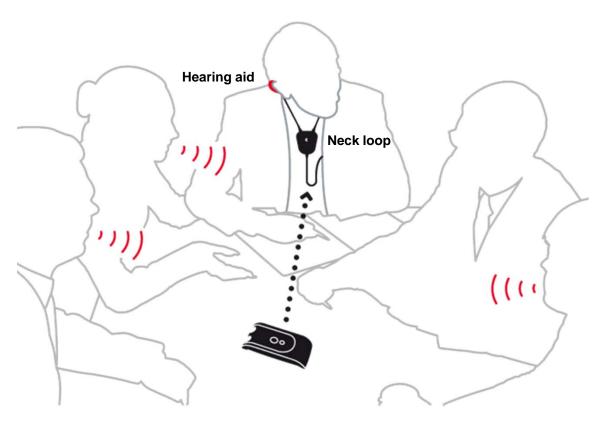

#### At work

When more than one person speaks at the same time it can be real be hard to distinguish what is being said.

Domino helps you to hear better in these situations and you can easily place the transmitter close to a distant speaker.

### With hearing aid

Improves the performance of your hearing aids radically. Especially when listening to speech at a distance.

Great for watching TV or listening to music.

Acts as a remote for easy adjustment of tone and volume