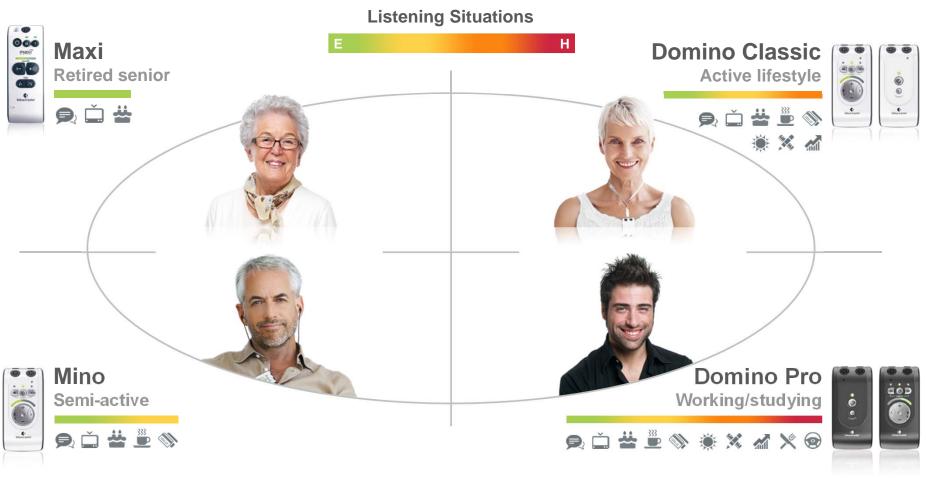

### Meet the audio family

### A solution for every need

# Ideal listening situations

One-on-one conversations

In school During class

Listening to the television

Outdoors
Taking a walk

Small meetings e.g. a café

In stores
Talking to a clerk

At work Meeting/seminar

Listening to music, Stereo, MP3 player...

#### At work

When more than one person speaks at the same time it can be real be hard to distinguish what is being said.

Domino helps you to hear better in these situations and you can easily place the transmitter close to a distant speaker.

#### In class

Even if you are sitting in the back, you can hear the teacher as he was sitting next to you. Clear and noise free.

If you want to communicate with a schoolmate beside you, just push the "Push To Listen" button to pick up sound from your close environment.

#### At home

Connect your Domino Classic transmitter to the TV and sit back and enjoy perfect sound in full stereo. No need to crank up the volume to the max.

When you want to discuss the film, you can easily mix the sound from the TV with the internal microphones on the receiver. "Push To Listen"

#### **Outdoors**

When you are out for a walk, speech is often directed away from you. This in combination with traffic noise makes it very difficult to follow a conversation.

Domino suppresses the noise and overcomes the distance from the speaker very effectively.

### With hearing aid

Improves the performance of your hearing aids radically. Especially when listening to speech at a distance.

Great for watching TV or listening to music.

Acts as a remote for easy adjustment of tone and volume