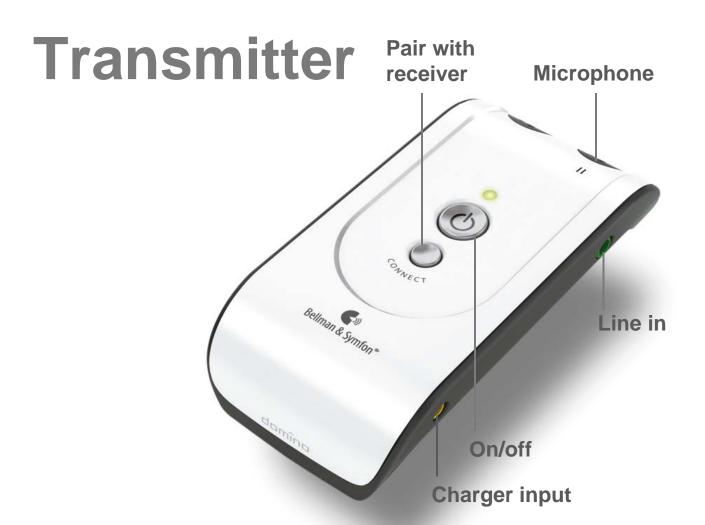

# Intuitive user interface

- One button one function
- No complicated menus to fumble through
- Soft grip material