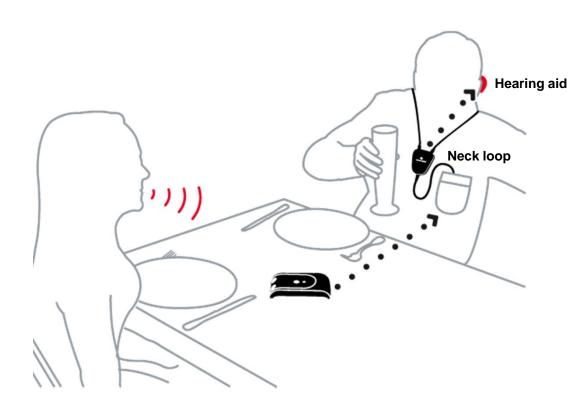

## **Boost your** hearing aids

Connect a neck loop and Domino further amplifies speech

Practical remote for easy adjustment of volume, tone and microphones

Amplifies the TV sound in your hearing aid

### With hearing aid

Improves the performance of your hearing aids radically. Especially when listening to speech at a distance.

Great for watching TV or listening to music.

Acts as a remote for easy adjustment of tone and volume