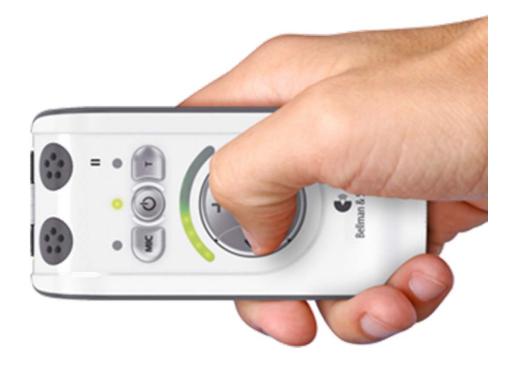

# Intuitive user interface

- One button one function
- No complicated menus to fumble through
- Soft grip material