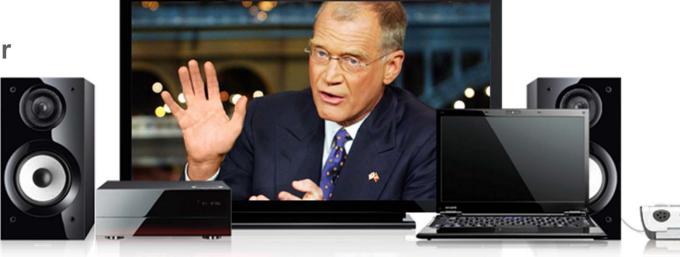

# **Great for TV and music**

- **→** TV
- **Omputer**
- Radio
- **●** MP3
- **DVD**

#### **Easy Connect**

→ Connects easily to your TV, MP3, Stereo etc.