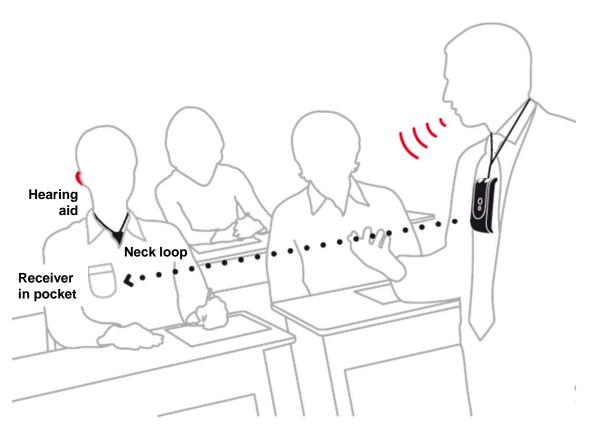

#### In class

Even if you are sitting in the back, you can hear the teacher as he was sitting next to you. Clear and noise free.

If you want to communicate with a schoolmate beside you, just push the "Push To Listen" button to pick up sound from your close environment.