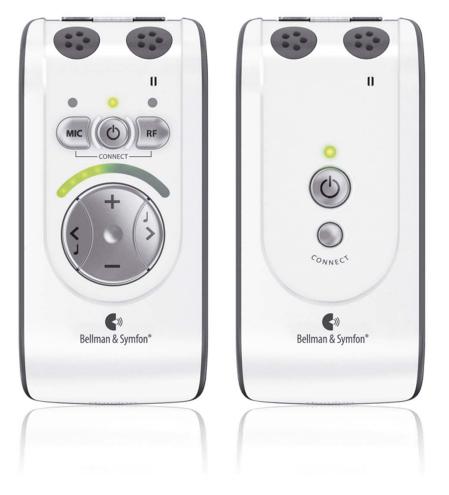

# Intuitive user interface

- One button one function
- No complicated menus to fumble through
- Soft grip material

# Long lasting power

- Rechargeable Li-ion battery, like any modern cell phone
- Up to 12h operation
  Less than 2.5h to charge
- USB universal charger