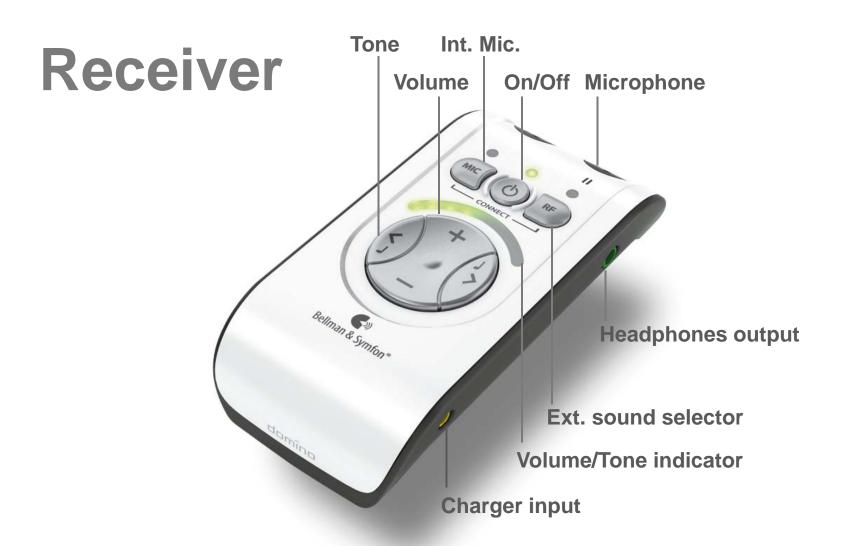

# Intuitive user interface

- One button one function
- No complicated menus to fumble through
- Soft grip material