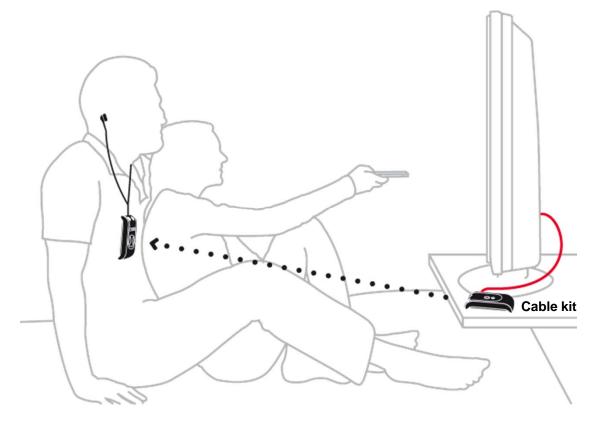

#### At home

Connect your Domino Classic transmitter to the TV and sit back and enjoy perfect sound in full stereo. No need to crank up the volume to the max.

When you want to discuss the film, you can easily mix the sound from the TV with the internal microphones on the receiver. "Push To Listen"