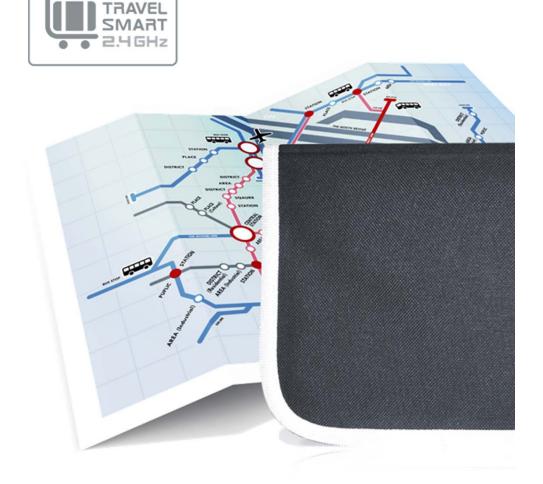

# Great while travelling

- Travel Smart 2.4 GHz
  Works perfectly
  anywhere in the world
- USB powered universal charger. Mains for US, UK, AU and EU
- **Durable travel case**

#### **Travel Smart 2.4 GHz**

→ Works perfectly anywhere in the world