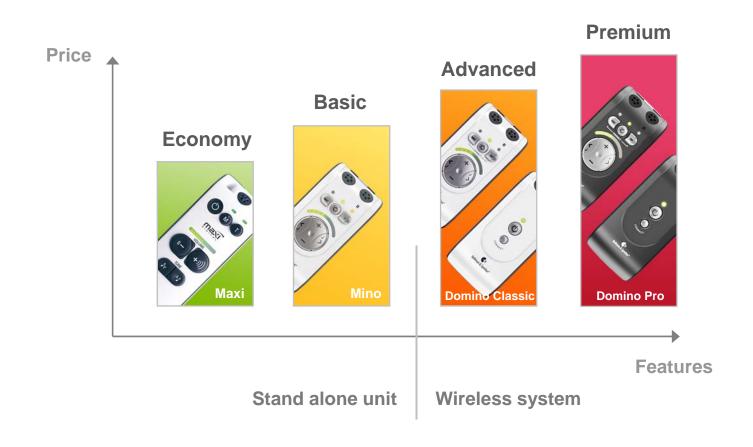

# The difference between hearing and hearing



### **Listening situations**

1-on-1 conversation



ASY



Watching TV

**Small meeting** 





Family gathering







**Outdoors** 







In class

**Busy restaurant** 







In the car



### Meet the audio family





### A solution for every need





### Facts & figures





Natural sound with incredible detail

- Digital signal processing
- 10 band noise cancellation
- 10 band dynamic compression
- Amazing detail
- Sound with natural colour





# Worry free communication



- Wireless Secure Encryption, WISE
- 128-bit digital encryption
- Impossible to eavesdrop
- Great for confidential business meetings





# Intuitive user interface

- One button one function
- No complicated menus to fumble through
- Soft grip material





# Long lasting power

- Rechargeable Li-ion battery, like any modern cell phone
- Up to 12h operation
  Less than 2.5h to charge
- USB universal charger





# Light and pocket size



2½ oz − no heavy pockets





# **Great for TV and music**



- **→** TV
- **Omputer**
- Radio
- **●** MP3
- **DVD**