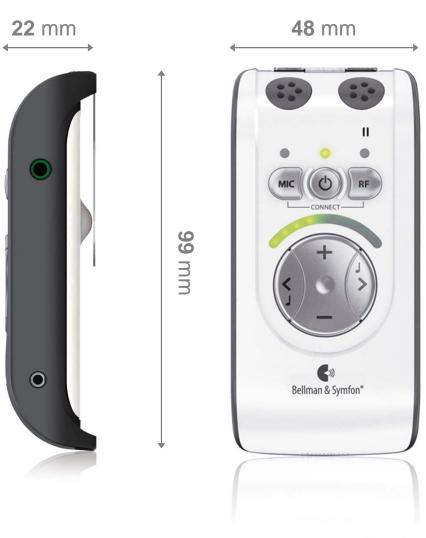

# Intuitive user interface

- One button one function
- No complicated menus to fumble through
- Soft grip material