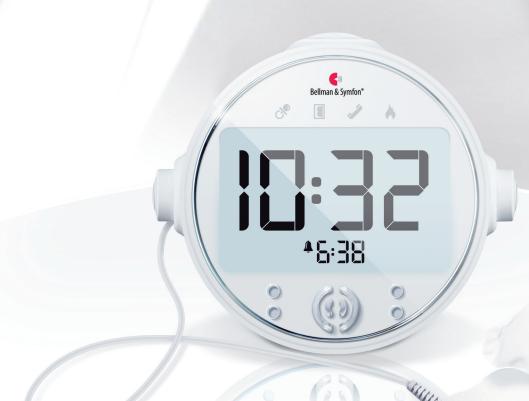

## The strong, silent type

Does your alarm clock wake up everyone in the neighbourhood except you? Now you can safely turn down the sound on your alarm clock and not have to worry about oversleeping.

The new alarm clock from Bellman & Symfon wakes you with a high-intensity flashlight, powerful vibrations and sound directly in the pillow – perfect when you need to get up on time without waking others.

Connect it to the Bellman Visit alerting system and you will also know when the doorbell or phone rings or if the smoke detector is activated.

Learn more at:

Available from:

www.[insert company name].com, Tel: 03 9761 2211, Fax: 03 9761 1834, info@[insert company name].com