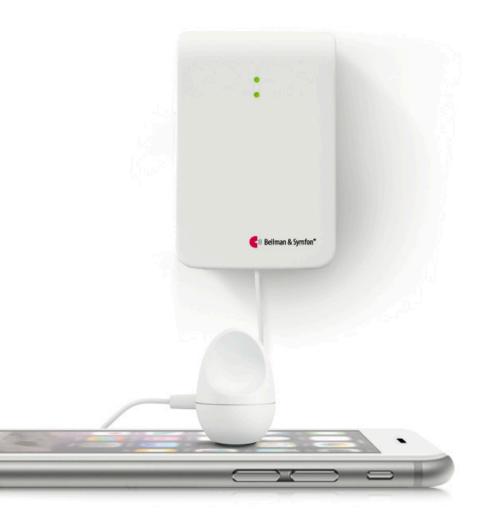

## Connects your mobile phone and tablet to the Visit system.

The mobile phone sensor from Bellman & Symfon is specially designed for the Visit smart home system. It is activated when a mobile phone or tablet screen lights up, for example from an incoming call or message.

Connect it to the Visit telephone transmitter or directly to one of the Visit flash receivers to be alerted by sound, flashes or vibrations when someone is trying to reach you.