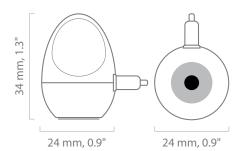

## **Technical specifications**

Placement Horizontally on the display

Optical detection Activated when the display lights up

Light sensitivity
Visible light >3 lux for longer than 2 s

Connectors
2.5 mm stereo jack plug

■ Cable length 120 cm, 4'

■ Weight 20 g, 0.7 oz.

Color White