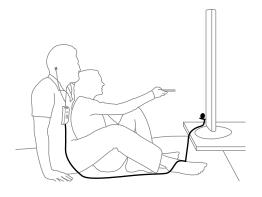

#### Use it for TV-listening

For clear and distinct sound

The external microphone can also be used for listening to the TV. Just attach the microphone close to the TV's loudspeaker and enjoy the loud and clear TV-sound.