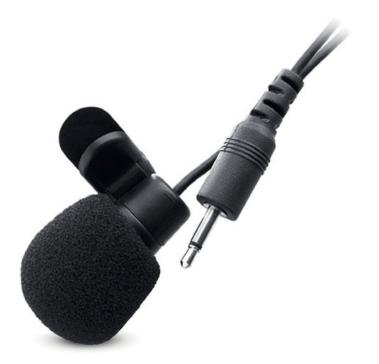

# For meetings and TV-listening.

The external microphone is specially developed for the Maxi and Mino digital speech amplifiers. It can be used as a remote microphone during meetings or conferences to improve the speech intelligibility in busy environments.

The external microphone can also be used for listening to the TV. Just attach the microphone close to the TV's loudspeaker and enjoy the loud and clear TV-sound.

#### **Technical specifications**

• Cable length 4.9 m, 16.3'

Connectors2.5 mmmono jack plug

Directivity Omni

• Weight 35 g, 1.2 oz.

■ Colour Black

In the package

External microphone Clip w. magic tape sticker Microphone foam cap Getting started guide