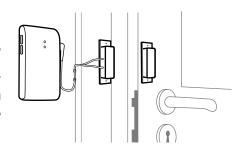

## Monitors your door and window.

The magnetic switch from Bellman & Symfon is specially designed for the Visit smart home system and alerts you when a door or window is opened.

Just mount the magnetic switch on the door or window frame and connect it to the Visit telephone transmitter. When the magnets are separated, the transmitter signals your Visit receiver that alerts you with sound, flashes or vibrations (depending on the receiver).