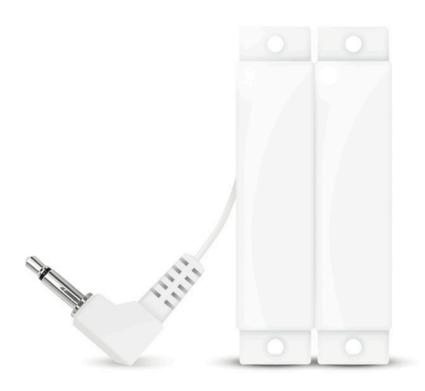

## Magnetic switch

BE9023

## Monitors your door and window.

The magnetic switch from Bellman & Symfon is specially designed for the Visit smart home system and alerts you when a door or window is opened.

Just mount the magnetic switch on the door or window frame and connect it to the Visit telephone transmitter. When the magnets are separated, the transmitter signals your Visit receiver that alerts you with sound, flashes or vibrations (depending on the receiver).

## **Technical specifications**

■ Dimensions 25 x 62 x 13 mm, 1" x 2.5" x 0.5"

Weight 25 g, 0.9 oz.

■ Connector 3.5 mm mono jack plug

■ Cable length 0.5 m, 1.6'

Contact breaker:

Open > 1 cm, 0.4" from the magnet

Closed < 2 cm, 0.8" from the magnet

■ Colour White

■ For indoor use only