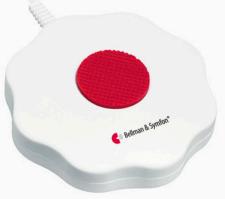

Accessories:

BE1270 Bed shaker Connect up to two
BE9086 Trigger cable Use output B

For indoor use only