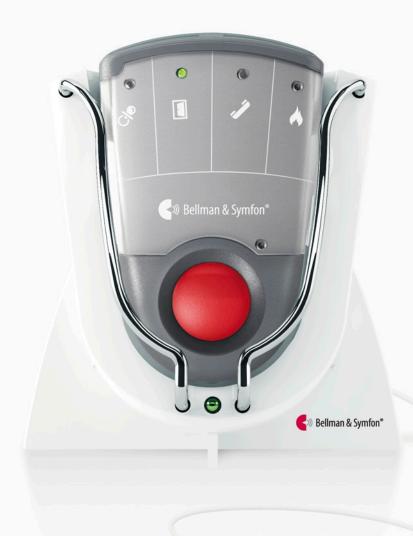

# Pager charger

BE1260

# Charger for the Visit pager.

The pager charger from Bellman & Symfon is specially designed for the Visit smart home system and is used to recharge the Visit pager battery.

The pager alerts you even during charging, just connect a bed shaker to the charger to wake up to vibrations if a Visit transmitter is activated while you are resting. The charger features backup batteries and remains fully functional during power loss, so you can get a peaceful sleep.

#### **Technical specifications**

■ Dimensions 78 x 88 x 43 mm, 3" x 3.5" x 1.7"

Weight, with battery 385 g, 13.6 oz.

Mains power 8 VDC / 800 mA

Backup battery
 Internal NiMH batteries

■ Vibrator power 2.0 - 4.0 VDC