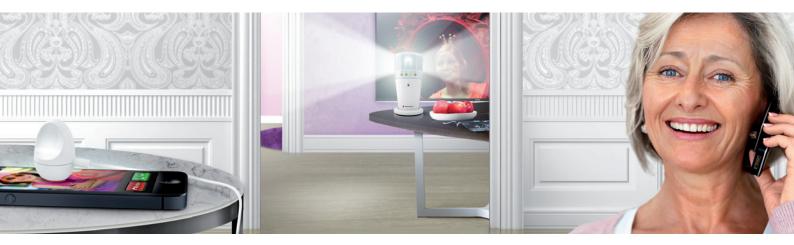

## Mobile phone sensor

Art. no. BE9251

NEW! Now we introduce the Mobile phone sensor that connects the mobile phone or tablet to the Visit alerting system. It will tell your clients when they receive a call or message, even if they are several rooms away.

When the display lights up, the mobile phone sensor activates the Visit system that notifies the client with sound, flashes or vibrations.