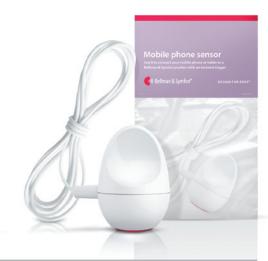

## Mobile phone sensor

Art. no. BE9251

NEW! Now we introduce the Mobile phone sensor that connects the mobile phone or tablet to the Visit alerting system. It will tell your clients when they receive a call or message, even if they are several rooms away.

When the display lights up, the mobile phone sensor activates the Visit system that notifies the client with sound, flashes or vibrations.

## **TECHNICAL INFORMATION**

| Placement         | Horizontally on the display                                                                                                    |  |
|-------------------|--------------------------------------------------------------------------------------------------------------------------------|--|
| Optical detection | Activated when the display lights up                                                                                           |  |
| Light sensitivity | Visible light >3 lux                                                                                                           |  |
| Connectors        | 2.5 mm tele plug                                                                                                               |  |
| Cable length      | 120 cm (4 ft)                                                                                                                  |  |
| Connections       | Can be connected to all Bellman & Symfon products that feature a mobile phone sensor input like for example BE1441 and BE1442. |  |
| Weight            | 20 g (0.7 oz)                                                                                                                  |  |
| Color             | White                                                                                                                          |  |
|                   |                                                                                                                                |  |