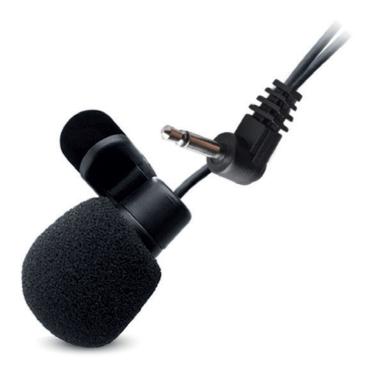

# **External microphone**

BE9136

#### **Technical specifications**

Cable length 1 m, 3.2'
 Connectors 2.5 mm mono jack plug

Directivity Omnidirection

Sensitivity -44dB

■ S/N >58dB

Weight 12 g, 0.4 oz.

Colour Black

■ In the package

Tie-clip Microphone foam cap

External microphone