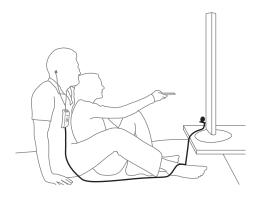

## Use it for TV-listening

For clear and distinct sound

The external microphone can also be used for listening to the TV. Just attach the microphone close to the TV's loudspeaker and enjoy the loud and clear TV-sound.