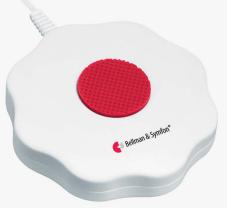

Accessories:

BE1270 Bed shaker Connect up to two
BE9086 Trigger cable Use output B

For indoor use only