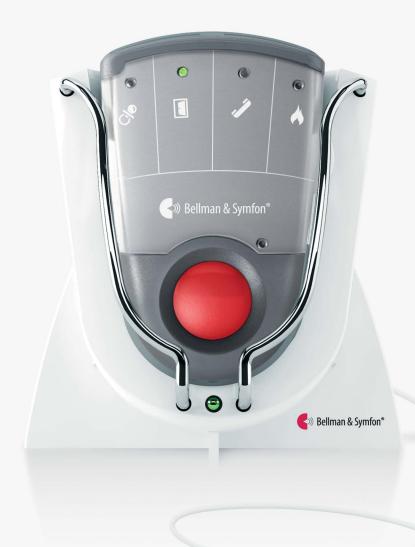

## Pager charger

BE1260

# Charger for the Visit pager.

The pager charger from Bellman & Symfon is specially designed for the Visit smart home system and is used to recharge the Visit pager battery.

The pager alerts you even during charging, just connect a bed shaker to the charger to wake up to vibrations if a Visit transmitter is activated while you are resting. The charger features backup batteries and remains fully functional during power loss, so you can get a peaceful sleep.

#### **Technical specifications**

■ Dimensions 78 x 88 x 43 mm, 3" x 3.5" x 1.7"

Weight, with battery 385 g, 13.6 oz.

Mains power
 7.5 VDC / 1500 mA

Backup battery Internal NiMH batteries

■ Vibrator power 2.0 - 4.0 VDC