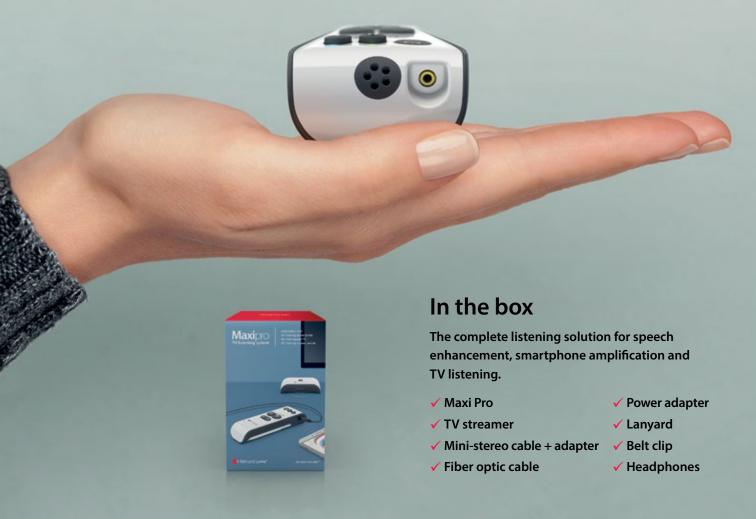

Maxi Pro is a complete listening solution that connects your smartphone, tablet and even TV, so you can enjoy your favorite show and chat with your friends or family without having to leave the couch.