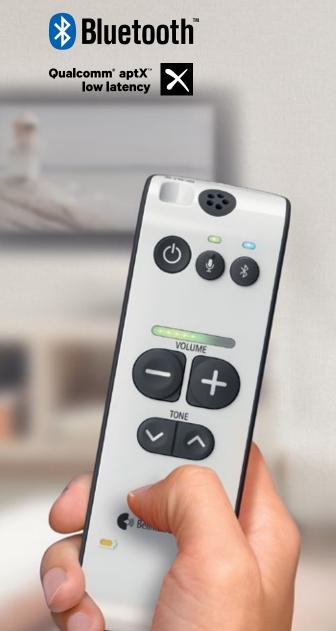

## Listen at the volume of your choice.

Maxi Pro uses Bluetooth technology to stream the TV sound in full stereo directly into your ears. It also connects to your tablet, computer and Bluetooth music system, so you can stream your favourite songs and video chat just as loud as you wish.

## **Great ergonomics**

Maxi Pro features large tactile buttons, soft grip materials and high contrast indicators. It's a great choice for people with reduced mobility and for those who cannot use hearing aids due to tremors, limited vision or low dexterity.

### Intuitive interface

Maxi Pro is very easy to use. Everything is accessible with the press of a button and you don't have to navigate through any menus. Just plug in your headphones, adjust the volume and you are up and running.