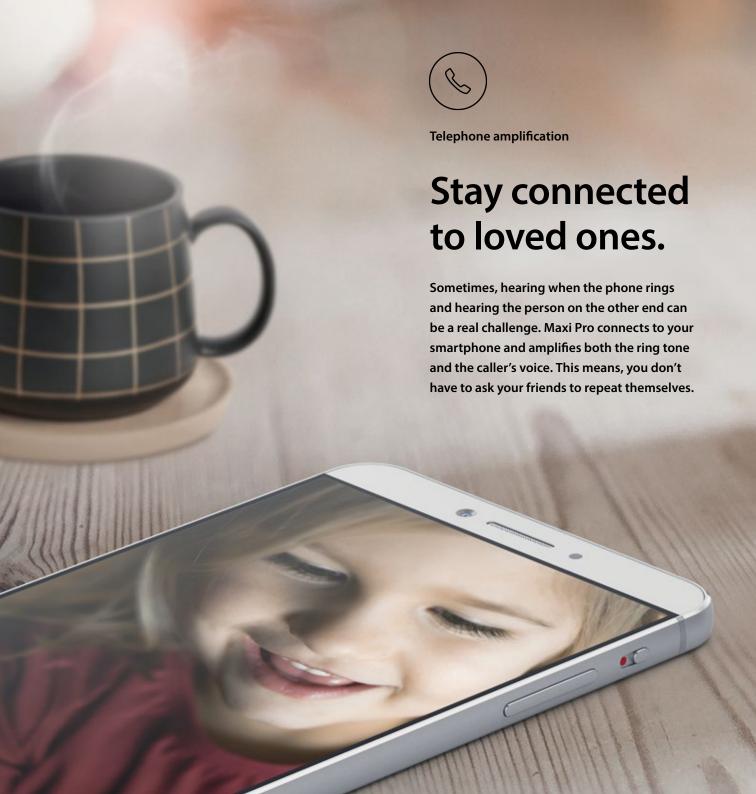

#### **Telephone amplification**

Hear when the phone rings and the caller's voice loud and clear.