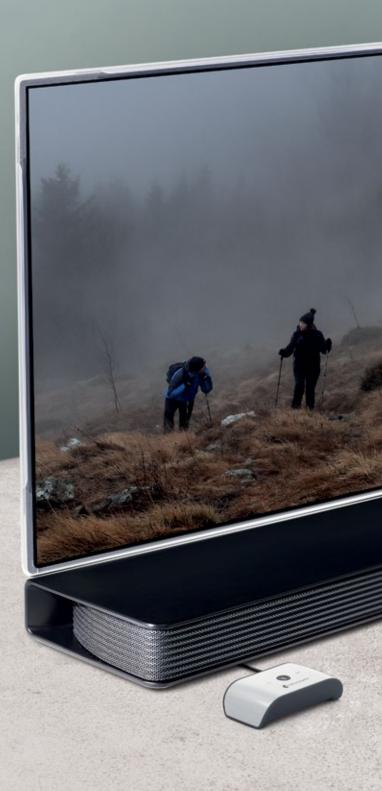

#### **Multimedia streaming**

Stream sound from your TV, tablet or smartphone directly into your ears.

Multimedia streaming

## Listen at the volume of your choice.

Maxi Pro uses Bluetooth technology to stream the TV sound in full stereo directly into your ears. It also connects to your tablet, computer and Bluetooth music system, so you can stream your favourite songs and video chat just as loud as you wish.