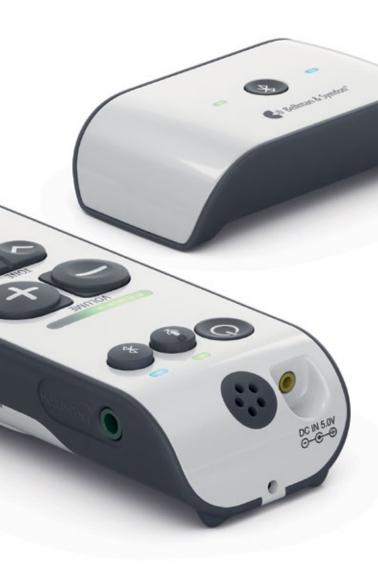

## **Great ergonomics**

Maxi Pro features large tactile buttons, soft grip materials and high contrast indicators. It's a great choice for people with reduced mobility and for those who cannot use hearing aids due to tremors, limited vision or low dexterity.

### Intuitive interface

Maxi Pro is very easy to use. Everything is accessible with the press of a button and you don't have to navigate through any menus. Just plug in your headphones, adjust the volume and you are up and running.